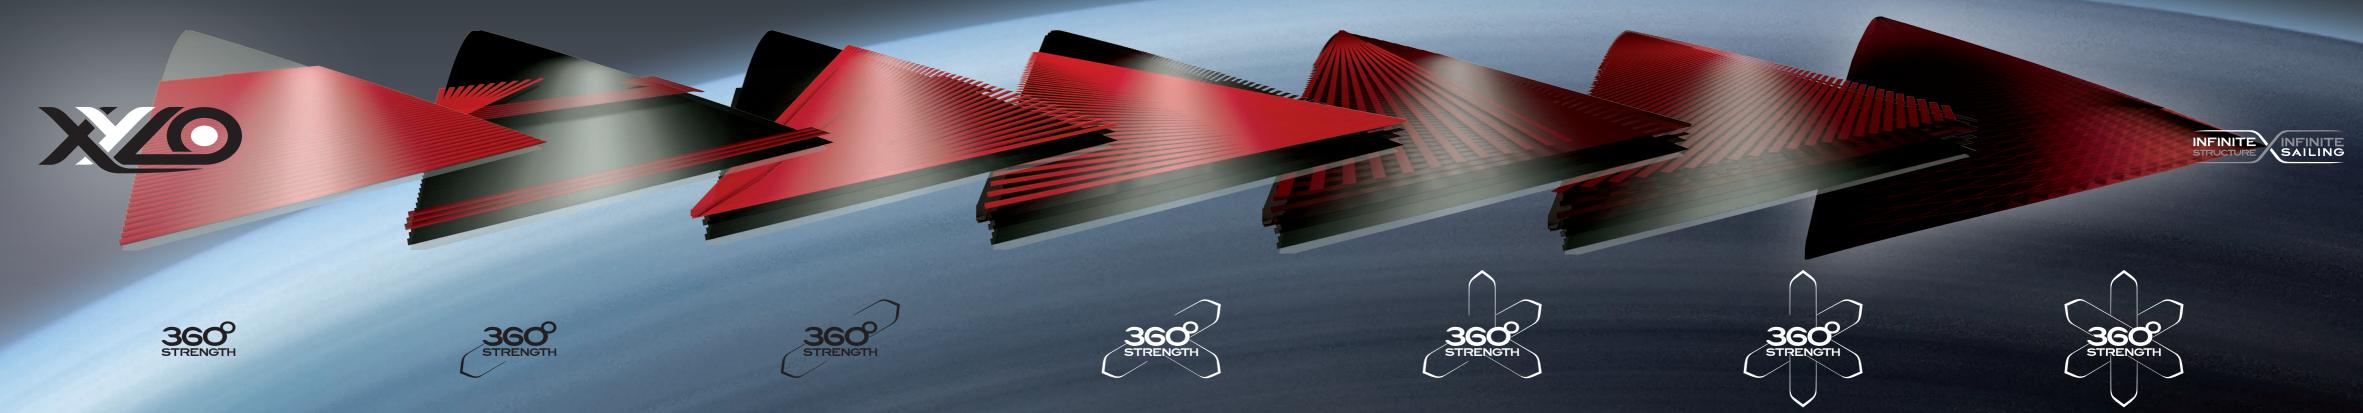

With **XYLO** we introduce a spread-filament tape layout. The XYLO distinction derives from exactly the structure of the filament that is laid out to give you **optimum strength in all directions**. The fiber coverage of the sail is optimized to the full leaving you with an **extremely strong and stable** sail. The flat **multi directional** filament is laid out in a straight direction supporting the natural force of the sail.

**XYLO** is a combination of ultra-thin flat spread filament tapes and an outer layer of an **ultra-thin taffeta – all black** and with black-in-black solutions. The shape of the sail is homogeneous and most importantly keeps the designed shape. To you, that means **extra miles on a high-performing level.** 

## Years of experience

The **XYLO innovation is a hybrid** of new technology and our unbeaten and proven process from our EPEX patented technology. The vacuum and lamination have an outstanding track-record second to none - the most advanced and accurate of its kind. **A new innovation is born - be the first to set sails with XYLO.** 